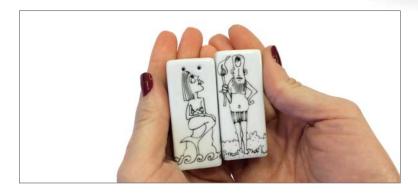

# Mythical espresso

Greek Mythological personas depicted in everyday activities.

Set of 2 Printed porcelain. Dish washer & microwave safe. Cup : D 5.30 cm, H 6 cm Plate : D 11,70 cm