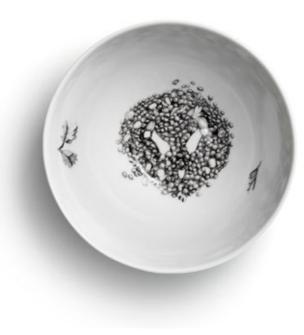

# Mythical deep plates

Greek Mythological personas depicted in everyday activities.

Sphynx meets Sphynx The Untalented Siren The Amateur Eros The Starving Mermaid

Printed porcelain plates Dish washer & microwave safe D 22.0 cm Contact us for Prices