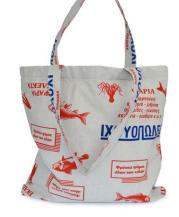

# Fishmarket bag

The Greek Fishmarket wrapping paper becomes a bag.

Screenprinted canvas 52 x 56 cm