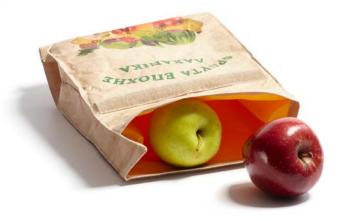

# Manaviko lunch bag

Fruit & snacks. Inspired by typical greek greengrocer's paper bag.

Durable, water resistant Tyvek and fabric lining with velcro. 20 x 22  $\rm cm$ 