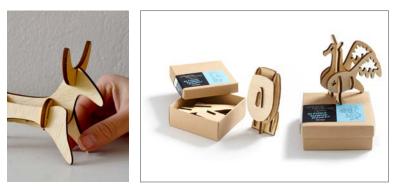

# 3D Puzzle Figurines

Small 3d puzzle ornaments, inspired by Ancient Greek Artifacts, and Greek animals

The Head Inspired by Cycladic Art Aegean Sea, 3300 - 1100 BC The Bull Inspired by terracota figurines Mycenaean period,1300 BC The Horse Inspired by Aetolian, bronze figurines 8th century BC

The Hen Inspired by Folk Art, Textile

The Rooster

Inspired by Folk Art, Textile

Choice of 13 4mm plywood appx. 10 x 10 x 10 cm

Contact us for Prices

The Dog

The Cat

The Donkey

T

The Sea Turtle

The Porcupine

The Squirl

The Owl