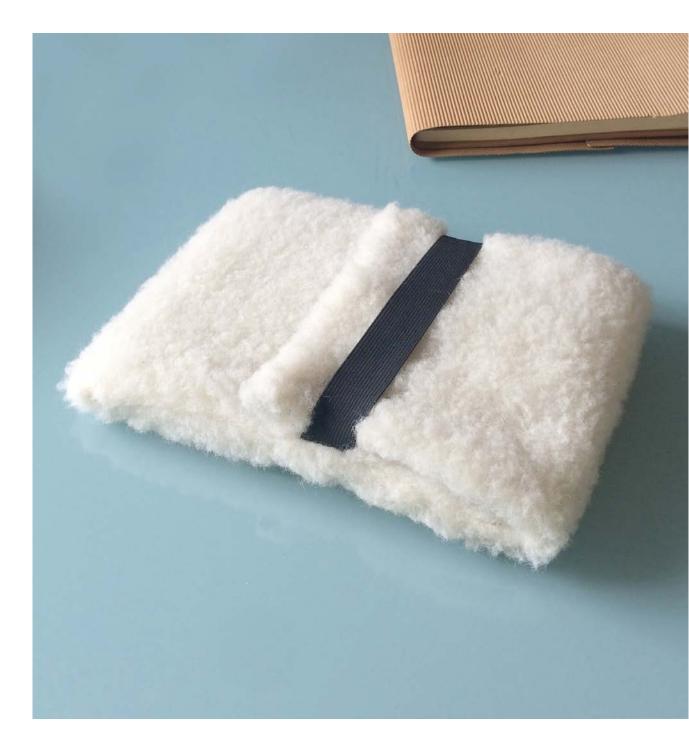

# Sheep Tissue Case

100% wool case for tissue boxes

holds 24 X 11.5 X 7 tissue box