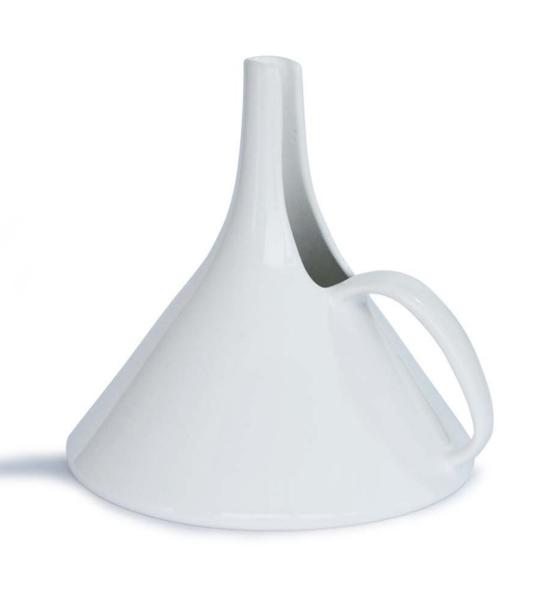

## Kanati pitcher

This is a modern -upside down- interpretation of a classic Greek metal funnel.

Carafe or jug Fills up to 1 lt

High quality ceramic D 24 x 26 cm