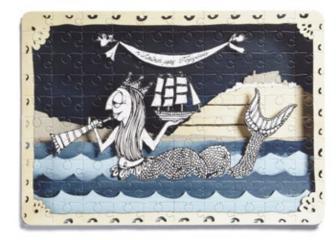

# Mermaid Puzzles

100 piece Puzzle 5+ years old

Choice of 2 Traditional Mermaid Coquette Mermaid

42 x 29.7 cm