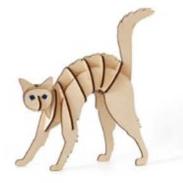

# Cat

The cat did it! Does a Cat have nine lives? A wooden, laser-cut 3D puzzle to help contemplate life's mysteries.

4 mm plywood, 3d puzzle

D:25x29x9cm