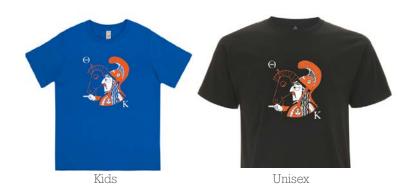

# Kolokotronis

The Revolutionary t-shirt Theodoros Kolokotronis

A series of illustrations, inspired by 1821 Greek Revolution heroes.

Screen printed on t-shirt Black - Adults Blue - Kids (3-6 yrs / 5-6 yrs / 9-10 yrs)

#### Karaiskakis

The Revolutionary t-shirt Georgios Karaiskakis

A series of illustrations, inspired by 1821 Greek Revolution heroes.

Screen printed on t-shirt Black - Adults Black - Kids (3-6 yrs / 5-6 yrs / 9-10 yrs)

# Bouboulina

The Revolutionary t-shirt Laskarina Bouboulina

A series of illustrations, inspired by 1821 Greek Revolution heroes.

Screen printed on t-shirt Black - Unisex Dark Blue - Kids (3-6 yrs / 5-6 yrs / 9-10 yrs)

Contact us for Prices

Kids

Unisex