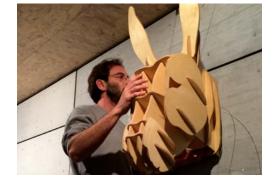

## Donkey Head

An homage to the Greek donkey: they were traditionally used for many types of work, including agriculture and transportation.

Wall mounted. Small: 4mm plywood, 3d puzzle self assembly 23 x 18 x 36 cm, when assembled Large: 15mm plywood, 50 x 26 x 72 cm, pre-assembled