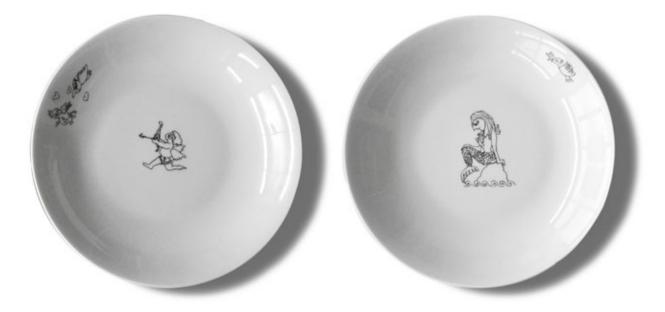

# Mythical deep plates

Greek Mythological personas depicted in everyday activities.

Sphynx meets Sphynx The Untalented Siren The Amateur Eros The Starving Mermaid

Printed porcelain plates Dish washer & microwave safe D 22.0 cm Contact us for Prices