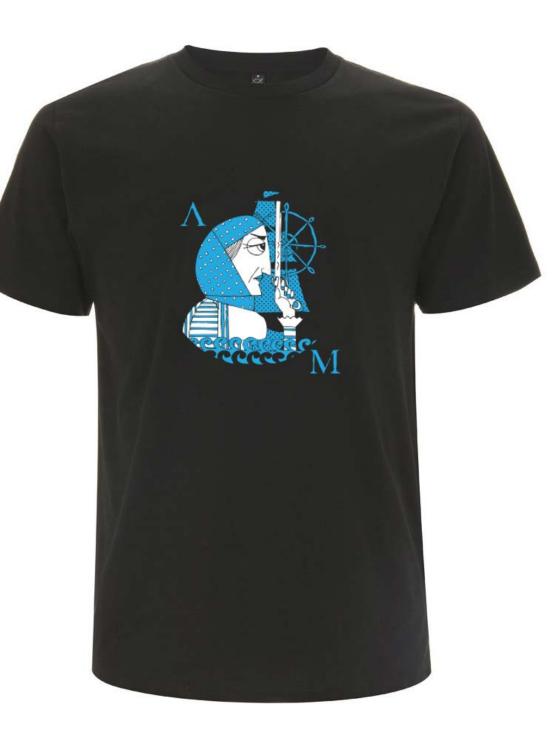

# Bouboulina

The Revolutionary t-shirt Laskarina Bouboulina

A series of illustrations, inspired by 1821 Greek Revolution heroes.

Screen printed on t-shirt Black - Unisex Dark Blue - Kids (3-6 yrs / 5-6 yrs / 9-10 yrs)