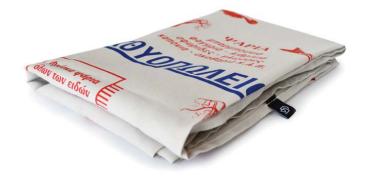

# Fishmarket bag

The Greek Fishmarket wrapping paper becomes a bag.

Screenprinted canvas 52 x 56 cm