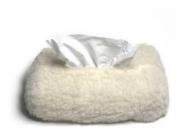

# Sheep Tissue Case

100% wool case for tissue boxes

holds 24 X 11.5 X 7 tissue box