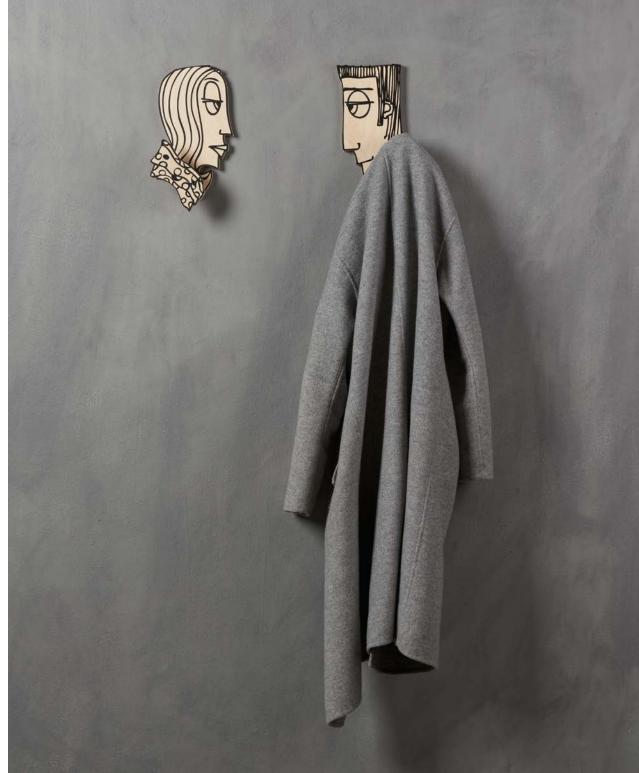

## He hangs, She hangs

Coat wall hangers for him and her.

15mm printed plywood He hangs 12 x 28 cm She hangs 14 x 30 cm