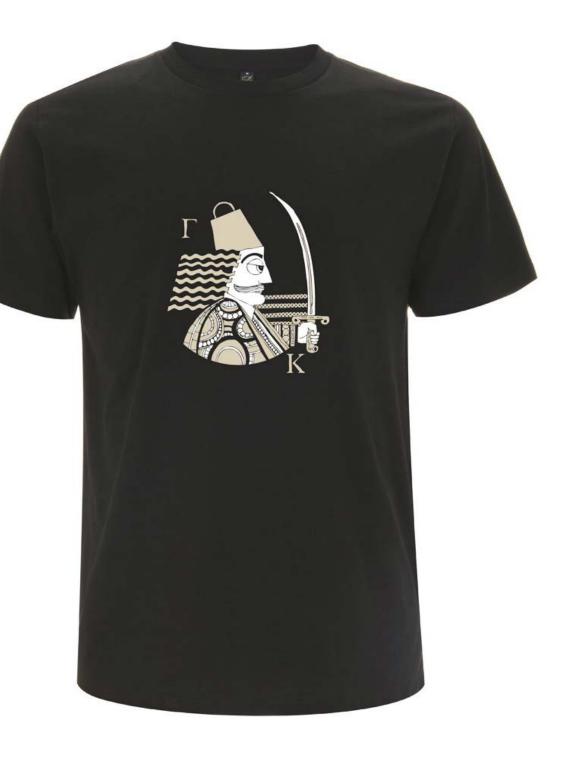

#### Karaiskakis

The Revolutionary t-shirt Georgios Karaiskakis

A series of illustrations, inspired by 1821 Greek Revolution heroes.

Screen printed on t-shirt Black - Adults Black - Kids (3-6 yrs / 5-6 yrs / 9-10 yrs)