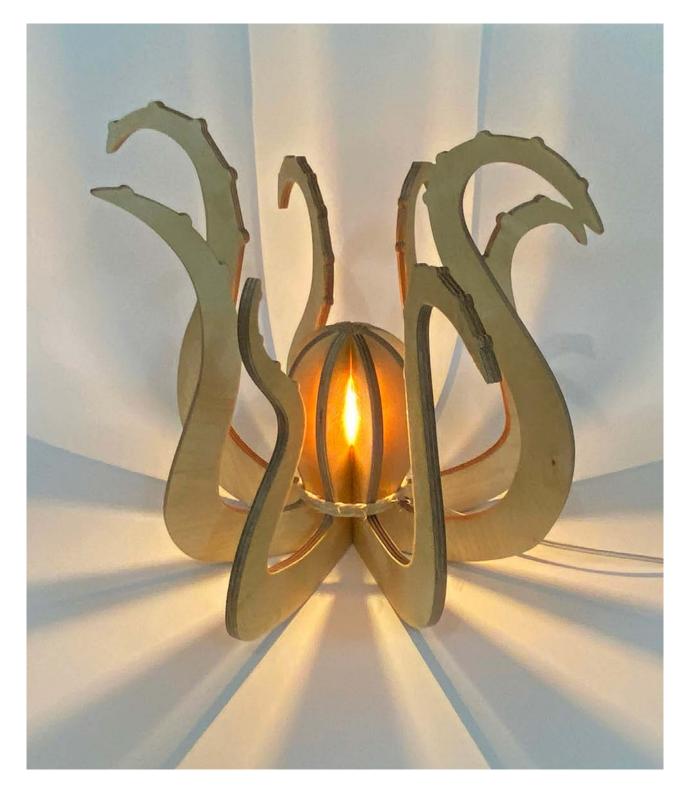

## Htapodi Light

Flat pack - self assembly Plywood, 220V, 4 watt warm white led bulb 44 x 35 x 39 cm