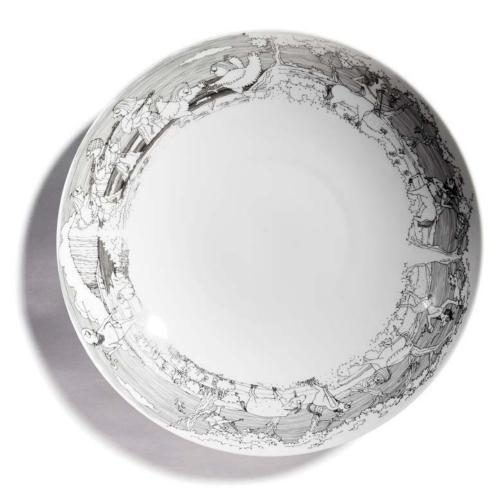

# Mythical deep plates

Greek Mythological personas depicted in everyday activities.

Sphynx meets Sphynx The Untalented Siren The Amateur Eros The Starving Mermaid

Printed porcelain plates Dish washer & microwave safe D 22.0 cm Contact us for Prices