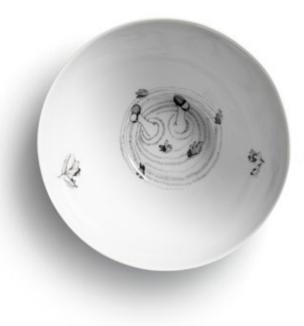

# Mythical large plates

Greek Mythological personas depicted in everyday activities.

The Romantic Centaur The Affectionate Cyclops The Gifted Satire The Hungry Mermaid

Printed porcelain plates Dish washer & microwave safe D 27.5 cm

# Mythical small plates

Greek Mythological personas depicted in everyday activities.

The Hazardous Centaur The Careless Medusa The Tipsy Panas The Confused Minotaur

Printed porcelain plates Dish washer & microwave safe D 20.0 cm

# Mythical deep plates

Greek Mythological personas depicted in everyday activities.

Sphynx meets Sphynx The Untalented Siren The Amateur Eros The Starving Mermaid

Printed porcelain plates Dish washer & microwave safe D 22.0 cm Contact us for Prices