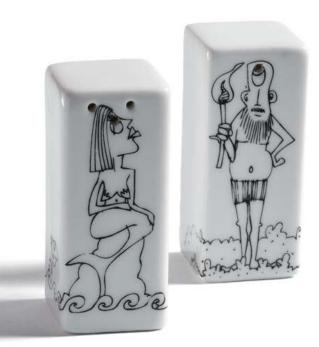

## Mythical Salt&Pepper

Hot Cyclop & Salty Mermaid

Printed porcelain salt & pepper set Dish washer safe  $2 \times 2 \times 6$  cm