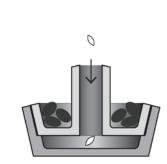

# Olive-pit Pit

The two vessel olive bowl keeps the pits hidden.

High quality ceramic D 16 x 10,50 cm