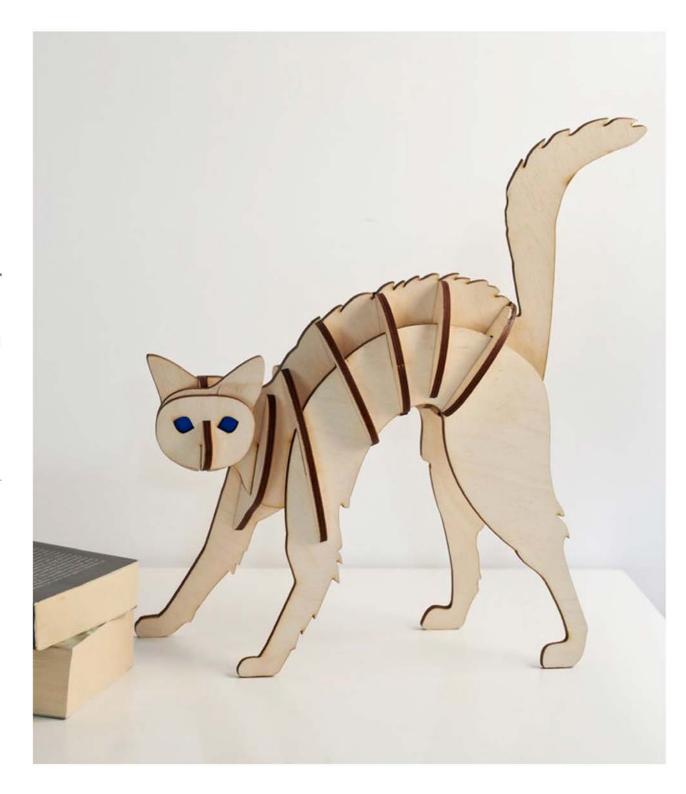

# Cat

The cat did it! Does a Cat have nine lives? A wooden, laser-cut 3D puzzle to help contemplate life's mysteries.

4 mm plywood, 3d puzzle

D:25x29x9cm