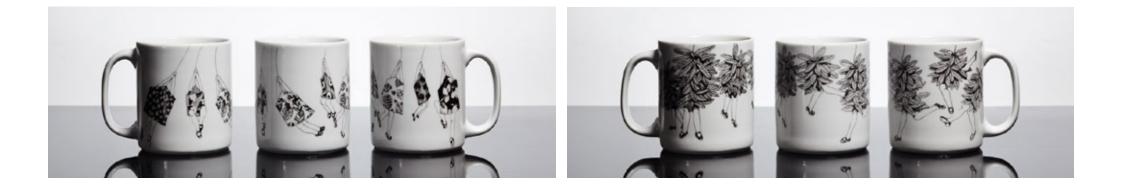

# Mythical Mugs

Large 500 ml mug

Sirens Singing Centaurs Training

Printed porcelain mug. Dish washer & microwave safe. Large mug: D 9 X 10 cm, 500ml