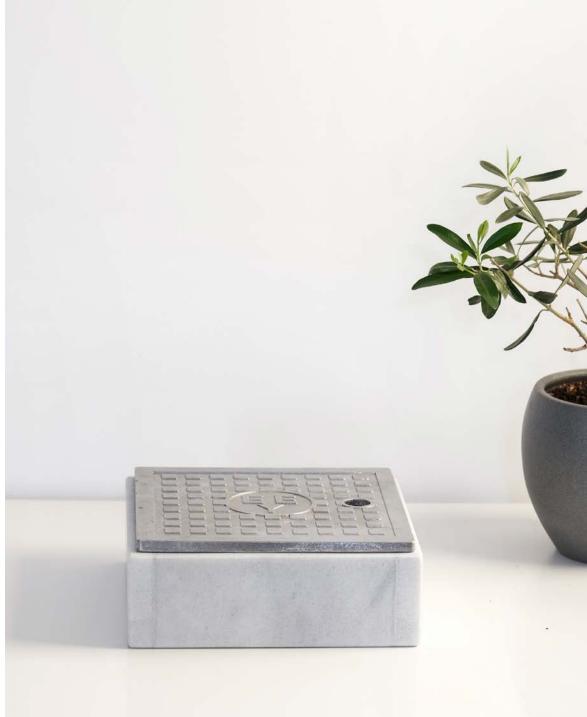

#### Freatio box

The manholes encountered on the streets and sidewalks in Greece called "freatio" become boxes or ashtrays.

Marble base, Aluminum cover  $20 \times 20 \times 5 \text{ cm}$ 