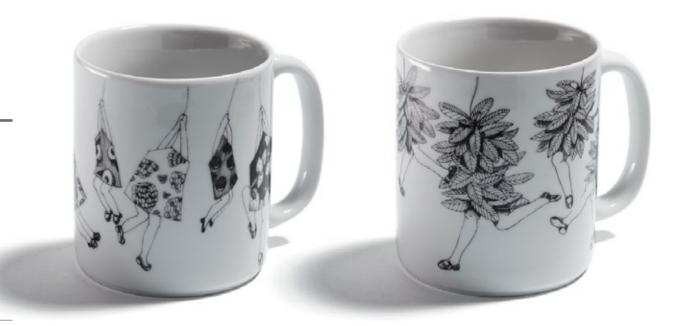

# Mythical Mugs

Large 500 ml mug

Sirens Singing Centaurs Training

Printed porcelain mug. Dish washer & microwave safe. Large mug: D 9 X 10 cm, 500ml