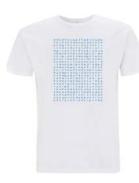

#### Greek Islands t-shirt

Wandering like a modern Odysseus among the secret islands that are hidden on the t-shirt. 58 Greek islands (in Greek characters) are hidden horizontally, vertically & diagonally.

Screen printed on t-shirt Unisex

Contact us for Prices

AMEZGENKAPNAOOZKAK 2KYPOZAHMNOZZA×9ZA KEBKTQONEFANAPOZTA INONOXAOTHNOZEINYY MZIYANIZYPOZOINANM SOAZOZOAYONNAEOIAN AZIKINOZEMNAKEYKAO ONSYYAKPHTHYMYZOAZ ZEAONNIYNEZBOZAYIM ITHNOZOFOYOAZTNAAZ KZAOEKAOIHZEPI9OZA EEIZNOKPINPIEKYNAN PZQZHNHXKAAANAQHMT KYOAKEAEOAENKYEZOI YAPANAPTZEZTYABION PIMOEOMEMHAOIATAPA A=KBYZNA=OZPZXMOAP A Z T I K B I I P A Z I O Z A P KO TANYAPAGAKENKAHNHI ZMEHLOKANYOHOAOAKZ 90PXAMOPTOZI =YPZZH EZOAHAOZMHZOABXIOZ KATTENOPIZOLIKATAO