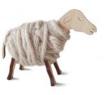

#### The Sheep

## Sheep Laptop Case

100% wool case for 13" laptops

For laptops up to 22 X 33 cm