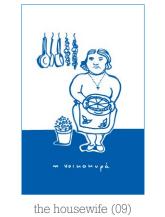

# The Greeks notebooks

12 pocket notebooks inspired by ordinary and not so ordinary Greek characters.

Each title translated in English on the back cover, and something relevant inside.

Sold separately or a set. 48 Blank pages 9 x 14 cm

Each Contact us for Prices

owner (10)

xildapos