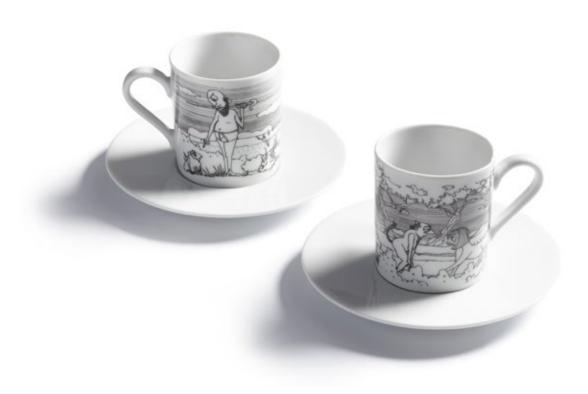

# Mythical espresso

Greek Mythological personas depicted in everyday activities.

Set of 2 Printed porcelain. Dish washer & microwave safe. Cup : D 5.30 cm, H 6 cm Plate : D 11,70 cm