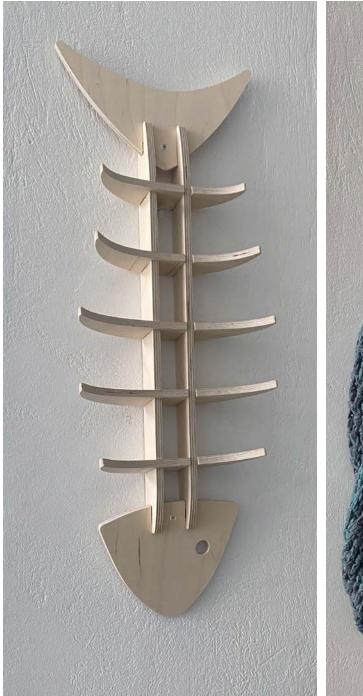

-Down lamp's shape is influenced by the shape of its light bulb.

Plywood, 220V, E27 Light fixture, 4 watt warm white led filament bulb Choice of Blue, Yellow or Red 190 mm x 190 mm x 340 mm.







#### design PRODUCT DESIGN AWARD www.productseignward.ex

2017 WINNER EUROPEAN

## He hangs, She hangs

Coat wall hangers for him and her.

15mm printed plywood He hangs 12 x 28 cm She hangs 14 x 30 cm









#### Coffee Tray

A contemporary version of the traditional Greek coffee shop tray. Collapsible for home storage.

15 mm birch plywood, stainless steel tray 43 x 35 cm







# ि we design

#### Samari

The donkey saddle redesigned.

Flat pack - self assembly 15 mm birch plywood 48 x 56 x 42 cm











#### Fish Hanger

Flat pack - self assembly 9 mm birch plywood 68 x 25 x 8.5 cm







# (년) we design

## Htapodi Light

Flat pack - self assembly Plywood, 220V, 4 watt warm white led bulb 44 x 35 x 39 cm





## Donkey Head

An homage to the Greek donkey: they were traditionally used for many types of work, including agriculture and transportation.

Wall mounted. Small: 4mm plywood, 3d puzzle self assembly 23 x 18 x 36 cm, when assembled Large: 15mm plywood, 50 x 26 x 72 cm, pre-assembled

Small Contact us for Prices

LARGE





:d





## Seagull ornament

Seagulls, our frequent traveling companions to Greek islands, now in your home. Hang it from above.

Flat pack - self assembly 4mm plywood, 3d puzzle 100 x 40 x 20 cm, when assembled





# Cat

The cat did it! Does a Cat have nine lives? A wooden, laser-cut 3D puzzle to help contemplate life's mysteries.

4 mm plyw