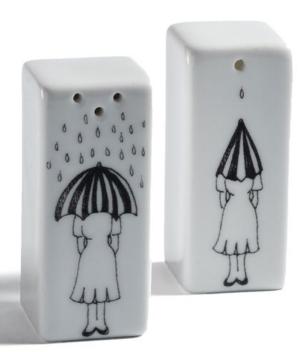

## Mythical Salt&Pepper

Hot Cyclop & Salty Mermaid

Printed porcelain salt & pepper set Dish washer safe  $2 \times 2 \times 6$  cm