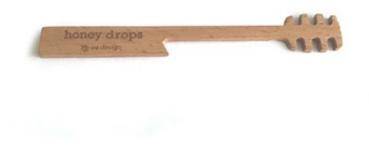

## Honey Drops

Honey serving spoon.

#### beech wood $2 \times 15 \times 0.5 \text{ cm}$