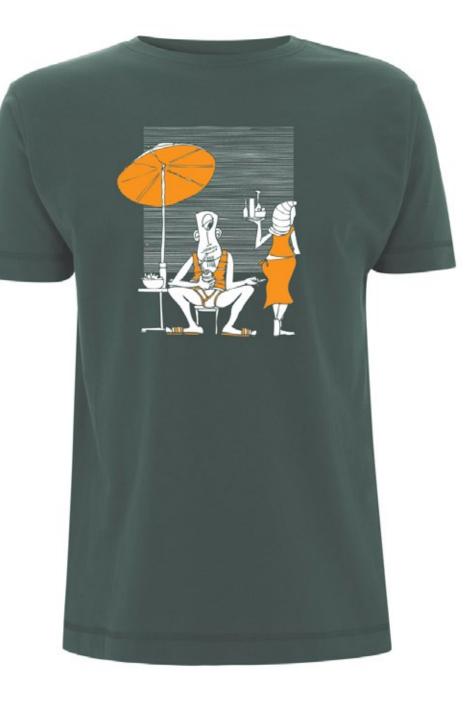

# Summer Cyclop

Urban Legends do exist.

Screen printed on t-shirt Dark Grey Unisex