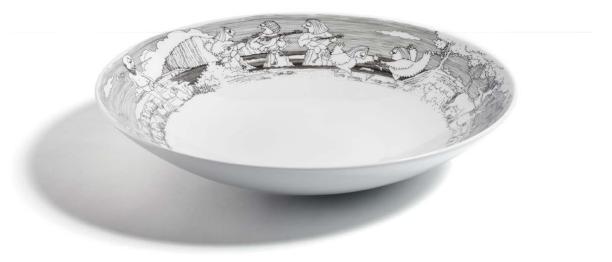

# Mythical deep plates

Greek Mythological personas depicted in everyday activities.

Sphynx meets Sphynx The Untalented Siren The Amateur Eros The Starving Mermaid

Printed porcelain plates Dish washer & microwave safe D 22.0 cm Contact us for Prices