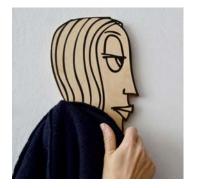

## He hangs, She hangs

Coat wall hangers for him and her.

15mm printed plywood He hangs 12 x 28 cm She hangs 14 x 30 cm