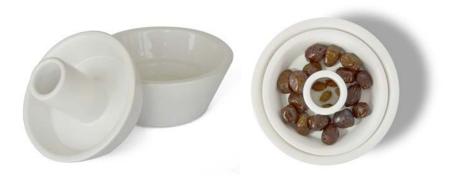

# Olive-pit Pit

The two vessel olive bowl keeps the pits hidden.

High quality ceramic D 16 x 10,50 cm