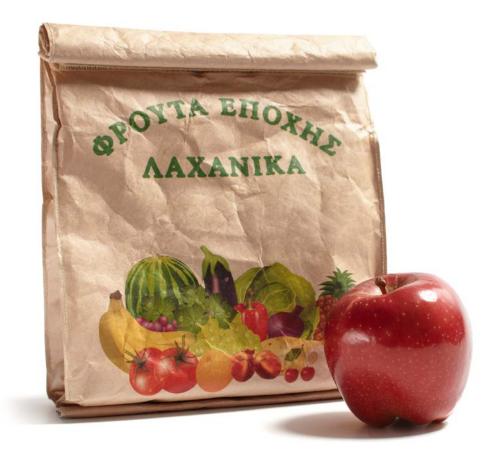

# Manaviko lunch bag

Fruit & snacks. Inspired by typical greek greengrocer's paper bag.

Durable, water resistant Tyvek and fabric lining with velcro. 20 x 22  $\rm cm$ 