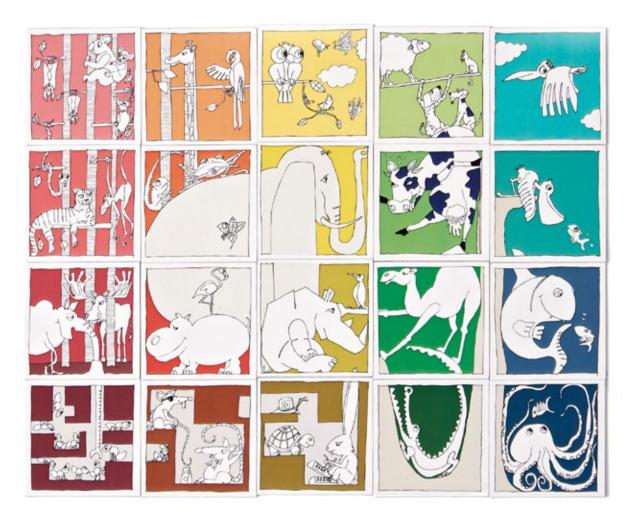

# Zoo fridge magnets

20 piece animal magnetic puzzle.

Printed magnetic sheet 25 x 20 cm 5 x 5 cm each piece