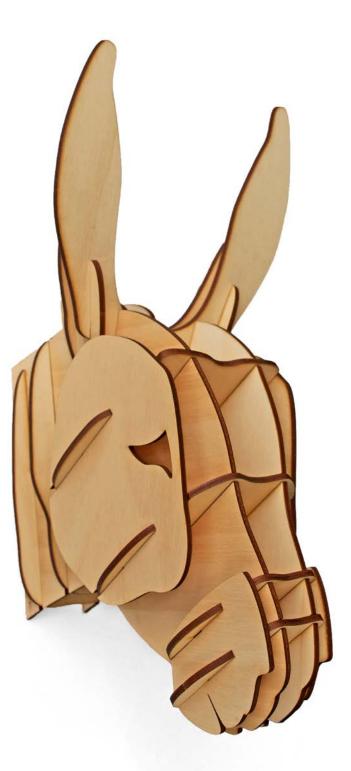

## Donkey Head

An homage to the Greek donkey: they were traditionally used for many types of work, including agriculture and transportation.

Wall mounted. Small: 4mm plywood, 3d puzzle self assembly 23 x 18 x 36 cm, when assembled Large: 15mm plywood, 50 x 26 x 72 cm, pre-assembled