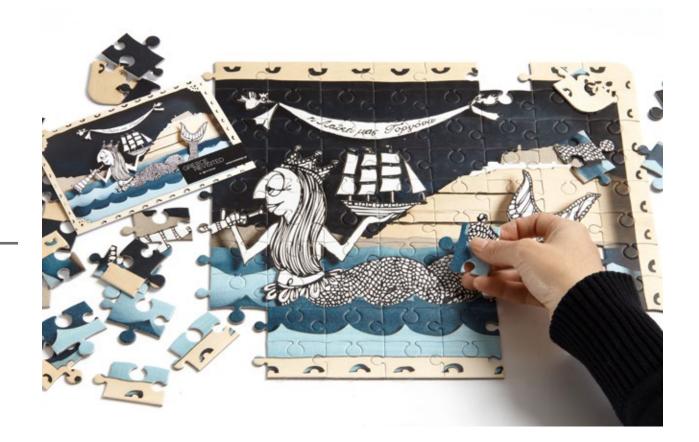

# Mermaid Puzzles

100 piece Puzzle 5+ years old

Choice of 2 Traditional Mermaid Coquette Mermaid

42 x 29.7 cm