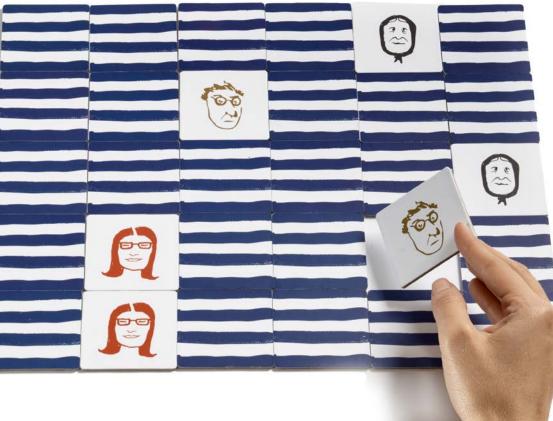

#### Remember the Greeks

Memory game with faces inspired by ordinary and not so ordinary Greek characters.

24 pieces X 2 6 x 6 cm each card