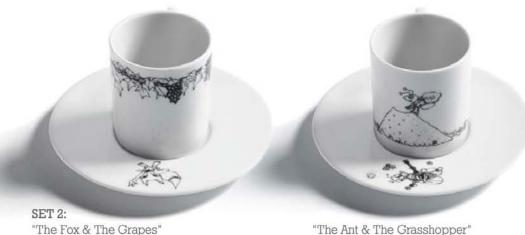

## Aesop's espresso

Aesop's Fables is a collection of Fables credited to Aesop, a slave and story-teller believed to have lived in ancient Greece.

Set of 2 Printed porcelain. Dish washer & microwave safe. Cup : D 5.30 cm, H 6 cm Plate : D 11,70 cm

Contact us for Prices

SET 1: "The Turtle & The Hare" Moral : Plodding wins the race.

Moral : It is easy to despise what you cannot

get.

"The Lion & The Mouse" Moral : Little friends may prove to be great friends.

"The Ant & The Grasshopper" Moral : It is the best to prepare for the days of necessity.