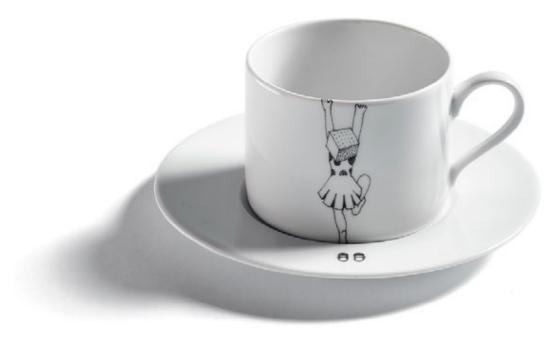

# Mythical espresso

Greek Mythological personas depicted in everyday activities.

Set of 2 Printed porcelain. Dish washer & microwave safe. Cup : D 5.30 cm, H 6 cm Plate : D 11,70 cm

# Mythical Mugs

Large 500 ml mug

Sirens Singing Centaurs Training

Printed porcelain mug. Dish washer & microwave safe. Large mug: D 9 X 10 cm, 500ml