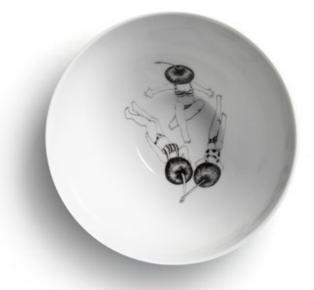

# Mythical espresso

Greek Mythological personas depicted in everyday activities.

Set of 2 Printed porcelain. Dish washer & microwave safe. Cup : D 5.30 cm, H 6 cm Plate : D 11,70 cm