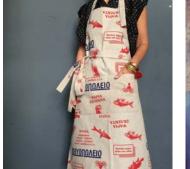

## Fishmarket apron

The Greek Fishmarket wrapping paper becomes an Apron.

Screenprinted canvas One size