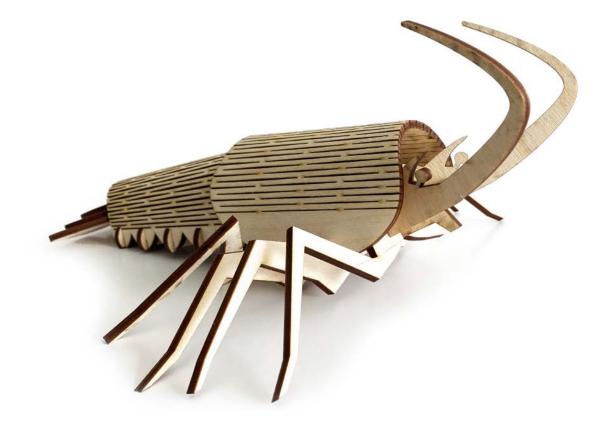

## Astakos

The mediterranian Lobster.

4mm plywood, 3d puzzle 30 x 35 x 10 cm, when assembled