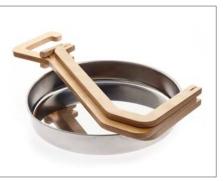

#### Coffee Tray

A contemporary version of the traditional Greek coffee shop tray. Collapsible for home storage.

15 mm birch plywood, stainless steel tray 43 x 35 cm