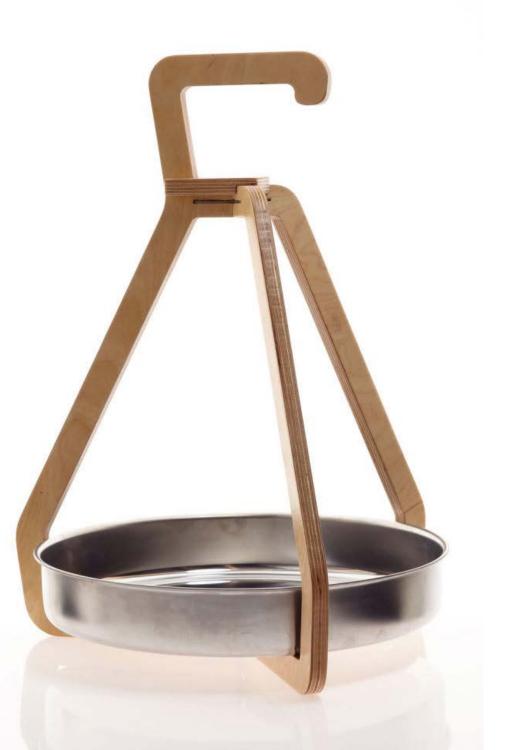

#### Coffee Tray

A contemporary version of the traditional Greek coffee shop tray. Collapsible for home storage.

15 mm birch plywood, stainless steel tray 43 x 35 cm