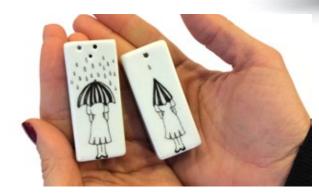

## Mythical Salt&Pepper

Hot Cyclop & Salty Mermaid

Printed porcelain salt & pepper set Dish washer safe  $2 \times 2 \times 6$  cm