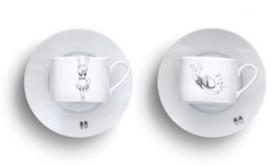

# Mythical large plates

Greek Mythological personas depicted in everyday activities.

The Romantic Centaur The Affectionate Cyclops The Gifted Satire The Hungry Mermaid

Printed porcelain plates Dish washer & microwave safe D 27.5 cm

# Mythical small plates

Greek Mythological personas depicted in everyday activities.

The Hazardous Centaur The Careless Medusa The Tipsy Panas The Confused Minotaur

Printed porcelain plates Dish washer & microwave safe D 20.0 cm