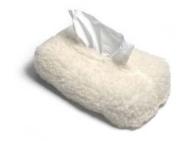

# Sheep Tissue Case

100% wool case for tissue boxes

holds 24 X 11.5 X 7 tissue box