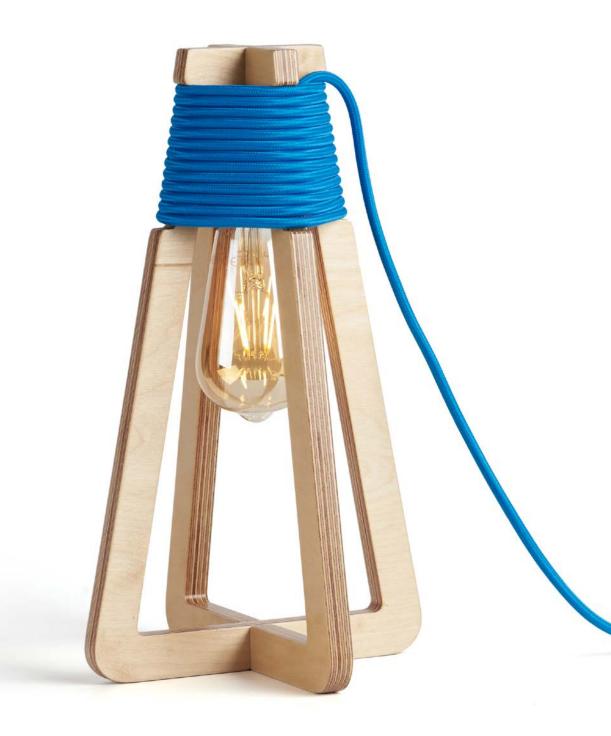

# Up-Side-Down lamp

The Up-Side-Down lamp's shape is influenced by the shape of its light bulb.

Plywood, 220V, E27 Light fixture, 4 watt warm white led filament bulb Choice of Blue, Yellow or Red 190 mm x 190 mm x 340 mm.