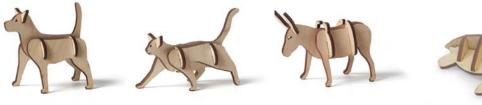

The Hen Inspired by Folk Art, Textile

The Rooster

Inspired by Folk Art, Textile

Choice of 13 4mm plywood appx. 10 x 10 x 10 cm

Contact us for Prices

The Dog

The Cat

The Donkey