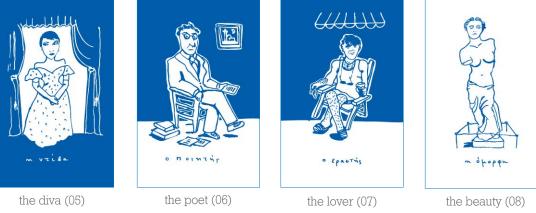

# The Greeks notebooks

12 pocket notebooks inspired by ordinary and not so ordinary Greek characters.

Each title translated in English on the back cover, and something relevant inside.

Sold separately or a set. 48 Blank pages 9 x 14 cm

Each Contact us for Prices

owner (10)

xildapos