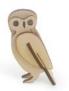

# 3D Puzzle Figurines

Small 3d puzzle ornaments, inspired by Ancient Greek Artifacts, and Greek animals

The Head Inspired by Cycladic Art Aegean Sea, 3300 - 1100 BC The Bull Inspired by terracota figurines Mycenaean period,1300 BC The Horse Inspired by Aetolian, bronze figurines 8th century BC

T

The Sea Turtle

The Porcupine

The Squirl

The Owl