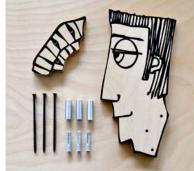

## He hangs, She hangs

Coat wall hangers for him and her.

15mm printed plywood He hangs 12 x 28 cm She hangs 14 x 30 cm