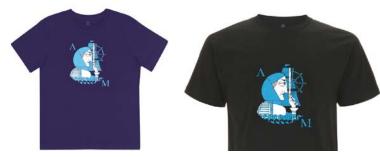

# Bouboulina

The Revolutionary t-shirt Laskarina Bouboulina

A series of illustrations, inspired by 1821 Greek Revolution heroes.

Screen printed on t-shirt Black - Unisex Dark Blue - Kids (3-6 yrs / 5-6 yrs / 9-10 yrs)