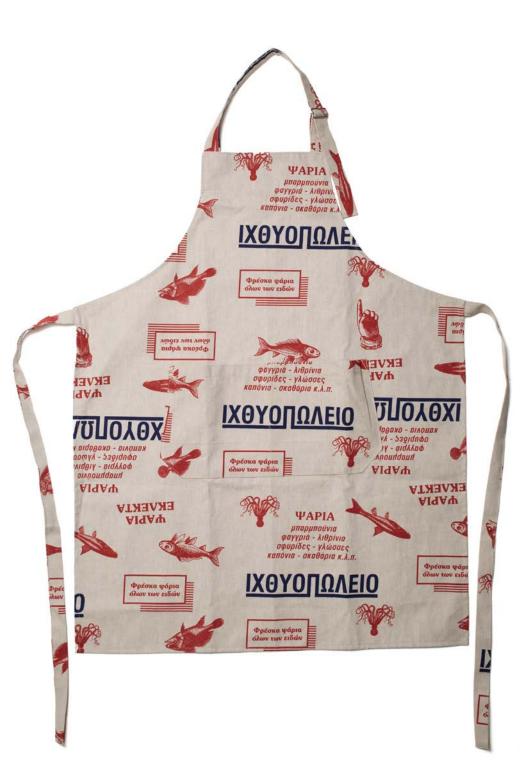

## Fishmarket apron

The Greek Fishmarket wrapping paper becomes an Apron.

Screenprinted canvas One size