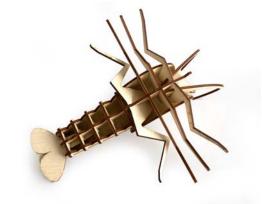

## Astakos

The mediterranian Lobster.

4mm plywood, 3d puzzle 30 x 35 x 10 cm, when assembled