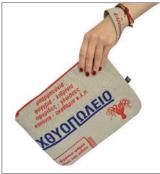

## Fishmarket pouch

The Greek Fishmarket wrapping paper becomes a Pouch.

Screenprinted canvas 28 x 23 cm