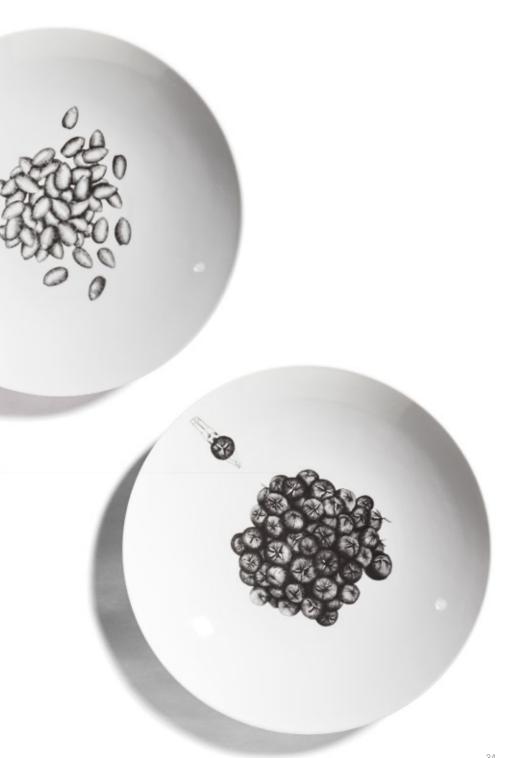

#### Flavoured Platters

Girls diving into flavours

Miss Olive Miss Cherry Tomato

Printed porcelain platter Dish washer & microwave safe D 35 cm

# Flavoured plates

Inspired by traditional Greek cuisine recipes, passed down from generation to generation

Miss Octopus Miss Dolmadakia Miss Arakas Miss Pilafi

Printed porcelain plates Dish washer & microwave safe D 27.5 cm Contact us for Prices