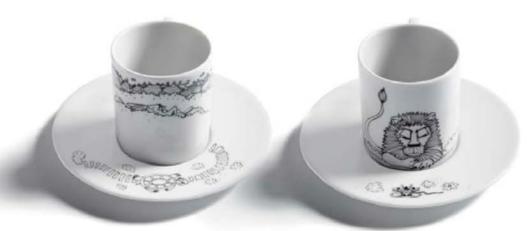

## Aesop's espresso

Aesop's Fables is a collection of Fables credited to Aesop, a slave and story-teller believed to have lived in ancient Greece.

Set of 2 Printed porcelain. Dish washer & microwave safe. Cup : D 5.30 cm, H 6 cm Plate : D 11,70 cm

Contact us for Prices

SET 1: "The Turtle & The Hare" Moral : Plodding wins the race.

Moral : It is easy to despise what you cannot

get.

"The Lion & The Mouse" Moral : Little friends may prove to be great friends.