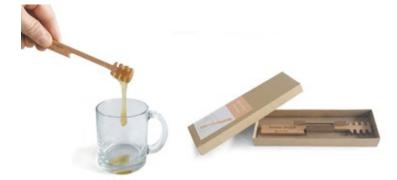

## Honey Drops

Honey serving spoon.

#### beech wood $2 \times 15 \times 0.5 \text{ cm}$