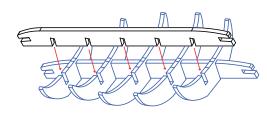

de-Down lamp's shape is influenced by the shape of its light bulb.

Plywood, 220V, E27 Light fixture, 4 watt warm white led filament bulb Choice of Blue, Yellow or Red 190 mm x 190 mm x 340 mm.







#### design PRODUCT DESIGN AWARD www.productseignward.ex

2017 WINNER EUROPEAN

## He hangs, She hangs

Coat wall hangers for him and her.

15mm printed plywood He hangs 12 x 28 cm She hangs 14 x 30 cm









#### Coffee Tray

A contemporary version of the traditional Greek coffee shop tray. Collapsible for home storage.

15 mm birch plywood, stainless steel tray 43 x 35 cm







# ि we design

#### Samari

The donkey saddle redesigned.

Flat pack - self assembly 15 mm birch plywood 48 x 56 x 42 cm











#### Fish Hanger

Flat pack - self assembly 9 mm birch plywood 68 x 25 x 8.5 cm







# (년) we design

## Htapodi Light

Flat pack - self assembly Plywood, 220V, 4 watt warm white led bulb 44 x 35 x 39 cm





## Donkey Head

An homage to the Greek donkey: they were traditionally used for many types of work, including agriculture and transportation.

Wall mounted. Small: 4mm plywood, 3d puzzle self assembly 23 x 18 x 36 cm, when assembled Large: 15mm plywood, 50 x 26 x 72 cm, pre-assembled

Small Contact us for Prices

LARGE





:d





## Seagull ornament

Seagulls, our frequent traveling companions to Greek islands, now in your home. Hang it from above.

Flat pack - self assembly 4mm plywood, 3d puzzle 100 x 40 x 20 cm, when assembled





# Cat

The cat did it! Does a Cat have nine lives? A wooden, laser-cut 3D puzzle to help contemplate life's mysteries.

4 mm pl