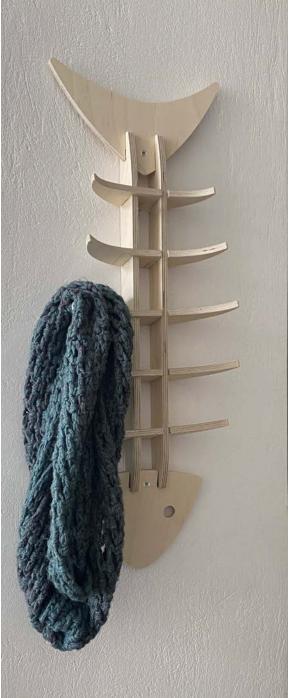

own lamp's shape is influenced by the shape of its light bulb.

Plywood, 220V, E27 Light fixture, 4 watt warm white led filament bulb Choice of Blue, Yellow or Red 190 mm x 190 mm x 340 mm.







#### design PRODUCT DESIGN AWARD www.productseignward.ex

2017 WINNER EUROPEAN

## He hangs, She hangs

Coat wall hangers for him and her.

15mm printed plywood He hangs 12 x 28 cm She hangs 14 x 30 cm









#### Coffee Tray

A contemporary version of the traditional Greek coffee shop tray. Collapsible for home storage.

15 mm birch plywood, stainless steel tray 43 x 35 cm







# ि we design

#### Samari

The donkey saddle redesigned.

Flat pack - self assembly 15 mm birch plywood 48 x 56 x 42 cm











#### Fish Hanger

Flat pack - self assembly 9 mm birch plywood 68 x 25 x 8.5 cm







# (년) we design

## Htapodi Light

Flat pack - self assembly Plywood, 220V, 4 watt warm white led bulb 44 x 35 x 39 cm





## Donkey Head

An homage to the Greek donkey: they were traditionally used for many types of work, including agriculture and transportation.

Wall mounted. Small: 4mm plywood, 3d puzzle self assembly 23 x 18 x 36 cm, when assembled Large: 15mm plywood, 50 x 26 x 72 cm, pre-assembled

Small Contact us for Prices

LARGE





:d





## Seagull ornament

Seagulls, our frequent traveling companions to Greek islands, now in your home. Hang it from above.

Flat pack - self assembly 4mm plywood, 3d puzzle 100 x 40 x 20 cm, when assembled





# Cat

The cat did it! Does a Cat have nine lives? A wooden, laser-cut 3D puzzle to help contemplate life's mysteries.

4 mm plywoo