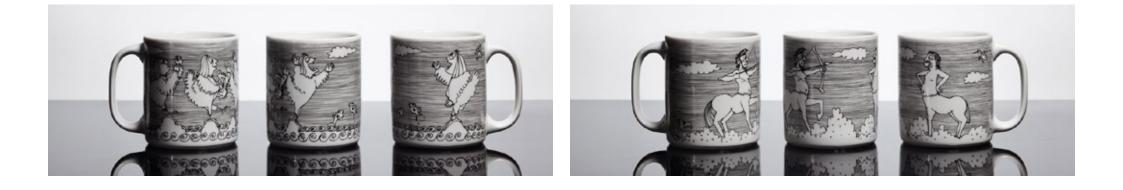

# Mythical Mugs

Large 500 ml mug

Sirens Singing Centaurs Training

Printed porcelain mug. Dish washer & microwave safe. Large mug: D 9 X 10 cm, 500ml