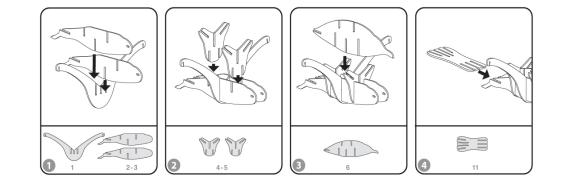

# Cat

The cat did it! Does a Cat have nine lives? A wooden, laser-cut 3D puzzle to help contemplate life's mysteries.

4 mm plywood, 3d puzzle

D:25x29x9cm