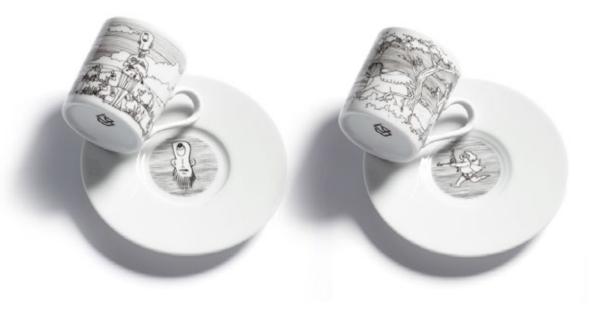

# Mythical espresso

Greek Mythological personas depicted in everyday activities.

Set of 2 Printed porcelain. Dish washer & microwave safe. Cup : D 5.30 cm, H 6 cm Plate : D 11,70 cm