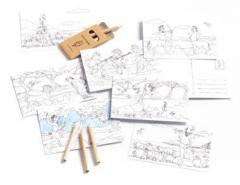

# Mythical postcards

Color the Myth! 8 postcards depicting scenes of Greek Mythological activities.

set of 8 postcards set of 6 color pencils included. 15X10 cm