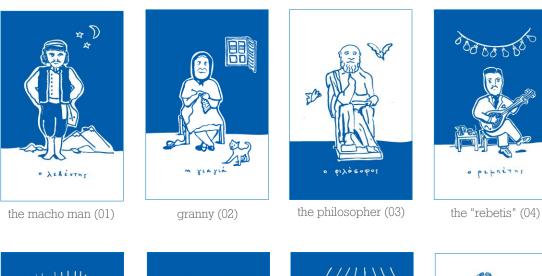

# The Greeks notebooks

12 pocket notebooks inspired by ordinary and not so ordinary Greek characters.

Each title translated in English on the back cover, and something relevant inside.

Sold separately or a set. 48 Blank pages 9 x 14 cm

Each Contact us for Prices

owner (10)

xildapos