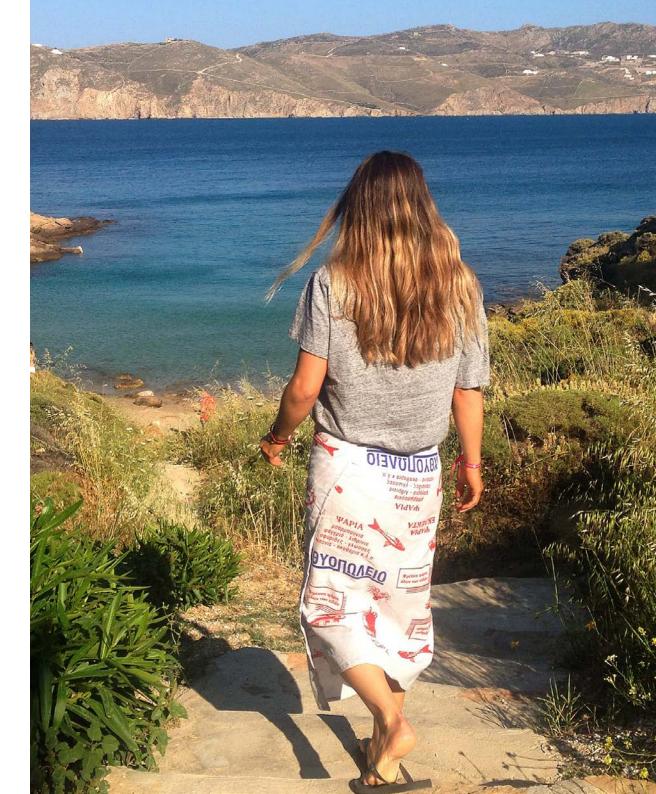

# Fishmarket bag

The Greek Fishmarket wrapping paper becomes a bag.

Screenprinted canvas 52 x 56 cm