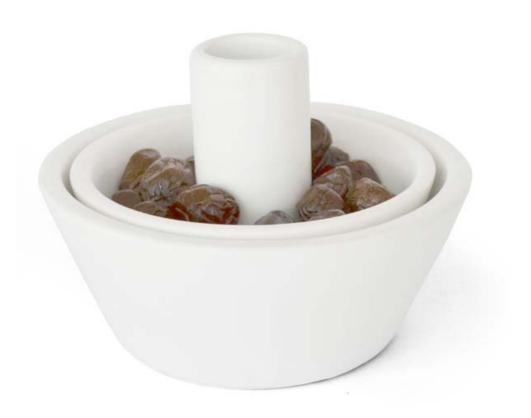

# Olive-pit Pit

The two vessel olive bowl keeps the pits hidden.

High quality ceramic D 16 x 10,50 cm