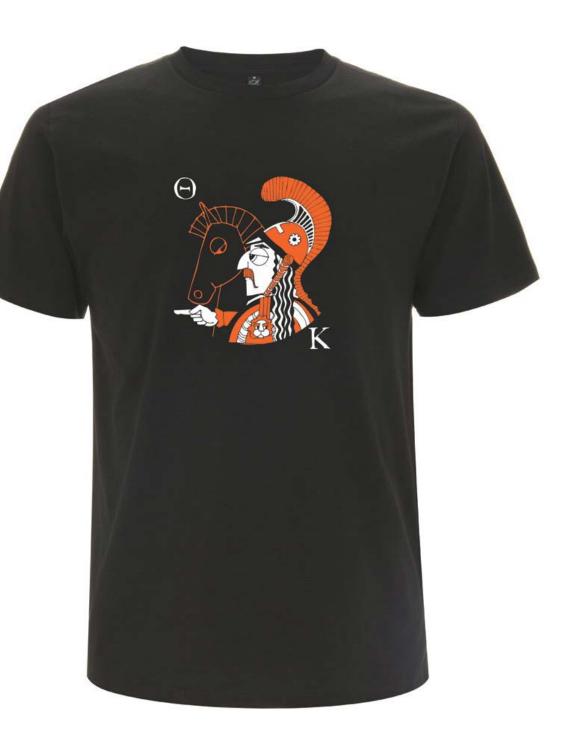

# Kolokotronis

The Revolutionary t-shirt Theodoros Kolokotronis

A series of illustrations, inspired by 1821 Greek Revolution heroes.

Screen printed on t-shirt Black - Adults Blue - Kids (3-6 yrs / 5-6 yrs / 9-10 yrs)