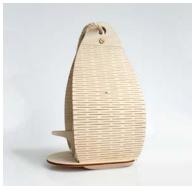

## Seagull ornament

Seagulls, our frequent traveling companions to Greek islands, now in your home. Hang it from above.

Flat pack - self assembly 4mm plywood, 3d puzzle 100 x 40 x 20 cm, when assembled