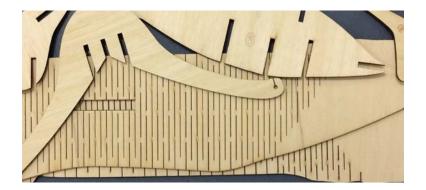

# Cat

The cat did it! Does a Cat have nine lives? A wooden, laser-cut 3D puzzle to help contemplate life's mysteries.

4 mm plywood, 3d puzzle

D:25x29x9cm