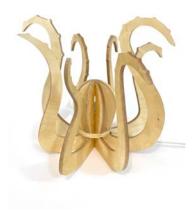

## Htapodi Light

Flat pack - self assembly Plywood, 220V, 4 watt warm white led bulb 44 x 35 x 39 cm