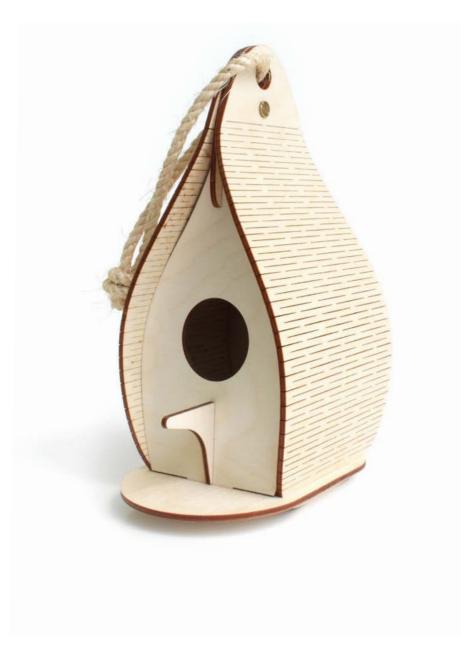

### Birdhouse

Birds can be everywhere!

Flat pack - self assembly 4mm plywood, 3d puzzle 17 cm x 12 cm x 29 cm.