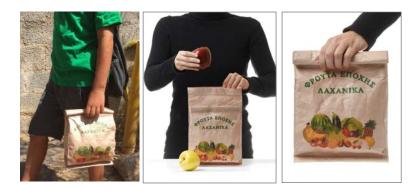

# Manaviko lunch bag

Fruit & snacks. Inspired by typical greek greengrocer's paper bag.

Durable, water resistant Tyvek and fabric lining with velcro. 20 x 22  $\rm cm$ 