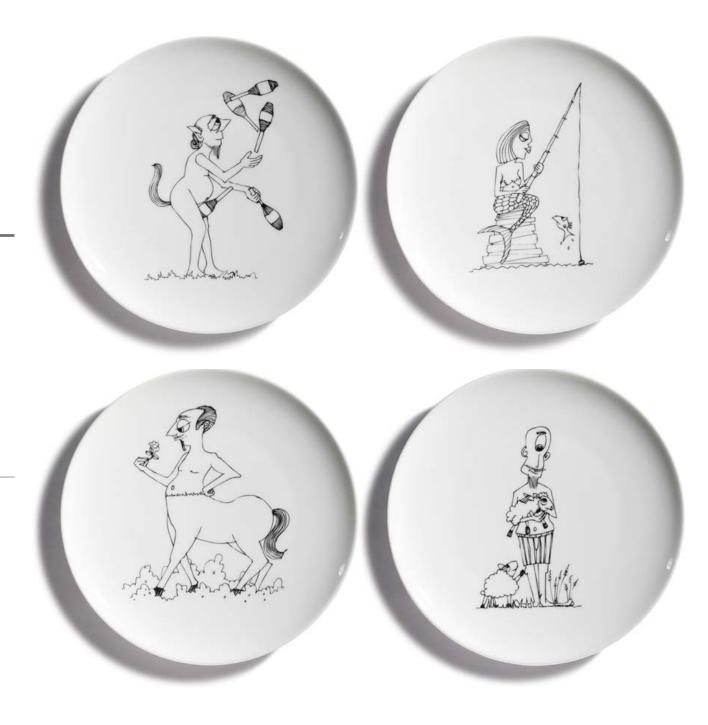

# Mythical large plates

Greek Mythological personas depicted in everyday activities.

The Romantic Centaur The Affectionate Cyclops The Gifted Satire The Hungry Mermaid

Printed porcelain plates Dish washer & microwave safe D 27.5 cm

# Mythical small plates

Greek Mythological personas depicted in everyday activities.

The Hazardous Centaur The Careless Medusa The Tipsy Panas The Confused Minotaur

Printed porcelain plates Dish washer & microwave safe D 20.0 cm