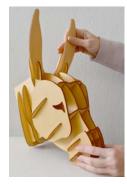

## Donkey Head

An homage to the Greek donkey: they were traditionally used for many types of work, including agriculture and transportation.

Wall mounted. Small: 4mm plywood, 3d puzzle self assembly 23 x 18 x 36 cm, when assembled Large: 15mm plywood, 50 x 26 x 72 cm, pre-assembled