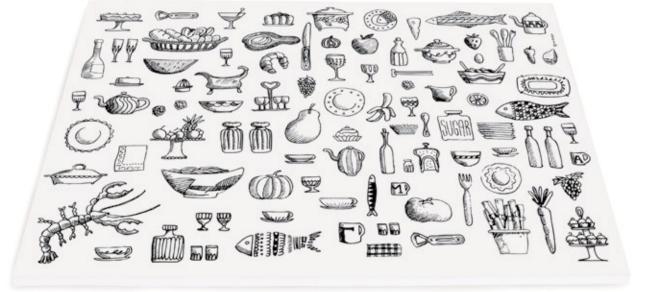

## Buffet placemats

Illustrated paper placemats

Set of 50 disposable paper placemats. 42 x 30 cm