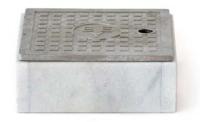

#### Freatio box

The manholes encountered on the streets and sidewalks in Greece called "freatio" become boxes or ashtrays.

Marble base, Aluminum cover  $20 \times 20 \times 5 \text{ cm}$ 