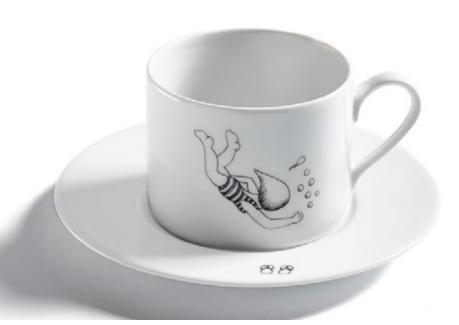

# Mythical espresso

Greek Mythological personas depicted in everyday activities.

Set of 2 Printed porcelain. Dish washer & microwave safe. Cup : D 5.30 cm, H 6 cm Plate : D 11,70 cm