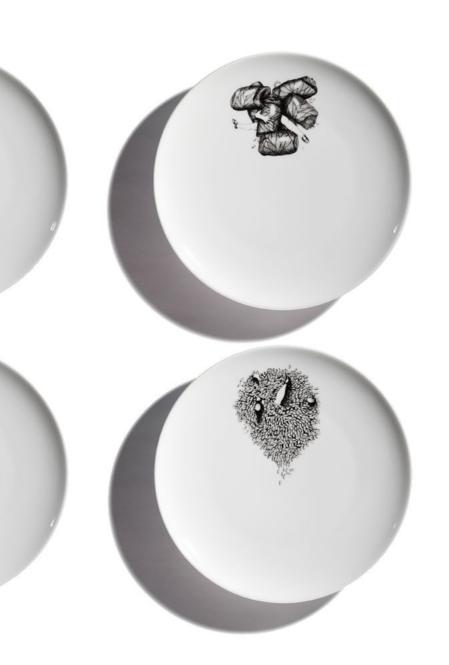

# Flavoured plates

Inspired by traditional Greek cuisine recipes, passed down from generation to generation

Miss Octopus Miss Dolmadakia Miss Arakas Miss Pilafi

Printed porcelain plates Dish washer & microwave safe D 27.5 cm Contact us for Prices