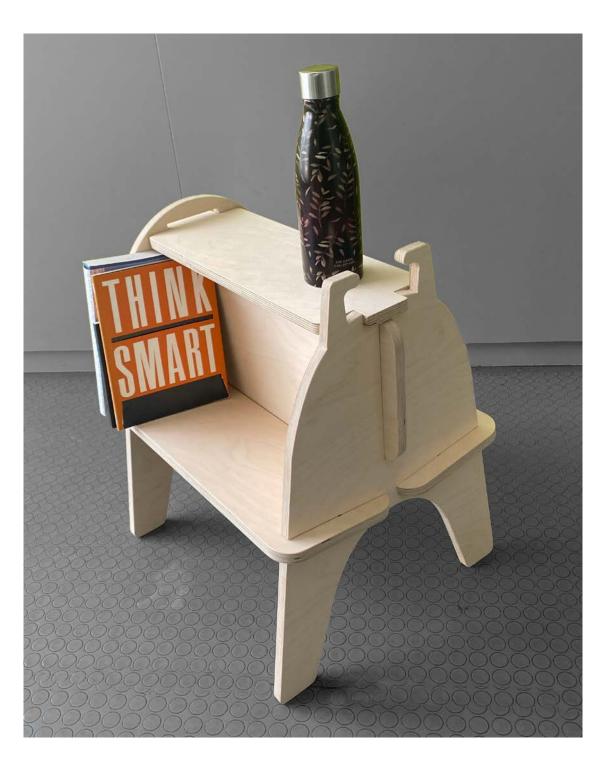

# Up-Side-Down lamp

The Up-Side-Down lamp's shape is influenced by the shape of its light bulb.

Plywood, 220V, E27 Light fixture, 4 watt warm white led filament bulb Choice of Blue, Yellow or Red 190 mm x 190 mm x 340 mm.