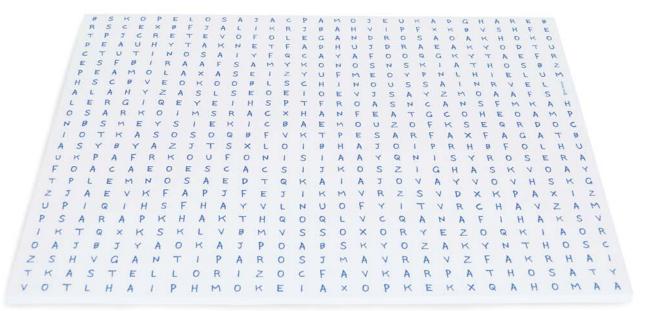

## Islands placemats

Wandering like a modern Odysseus among the secret islands that are hidden on the Placemats. 64 Greek islands (in Latin characters) are hidden horizontally, vertically & diagonally. Spot them all.

Set of 50 disposable paper placemats. 30 x 42 cm