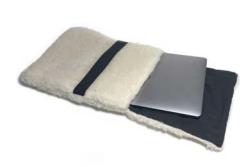

## Sheep Laptop Case

100% wool case for 13" laptops

For laptops up to 22 X 33 cm