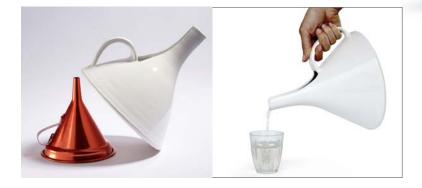

## Kanati pitcher

This is a modern -upside down- interpretation of a classic Greek metal funnel.

Carafe or jug Fills up to 1 lt

High quality ceramic D 24 x 26 cm