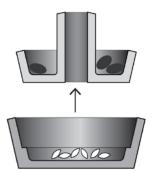

# Olive-pit Pit

The two vessel olive bowl keeps the pits hidden.

High quality ceramic D 16 x 10,50 cm