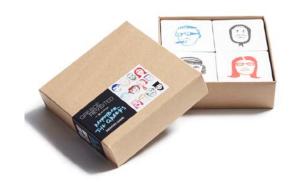

#### Remember the Greeks

Memory game with faces inspired by ordinary and not so ordinary Greek characters.

24 pieces X 2 6 x 6 cm each card