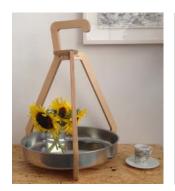

#### Coffee Tray

A contemporary version of the traditional Greek coffee shop tray. Collapsible for home storage.

15 mm birch plywood, stainless steel tray 43 x 35 cm