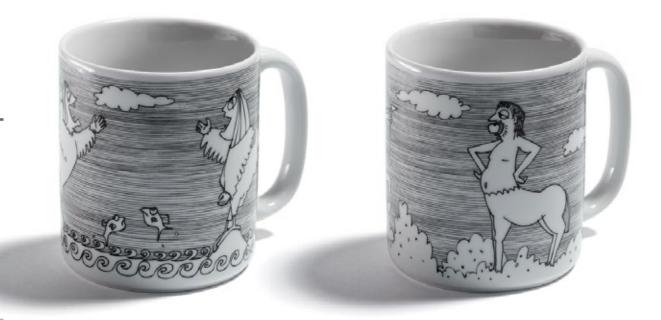

# Mythical Mugs

Large 500 ml mug

Sirens Singing Centaurs Training

Printed porcelain mug. Dish washer & microwave safe. Large mug: D 9 X 10 cm, 500ml