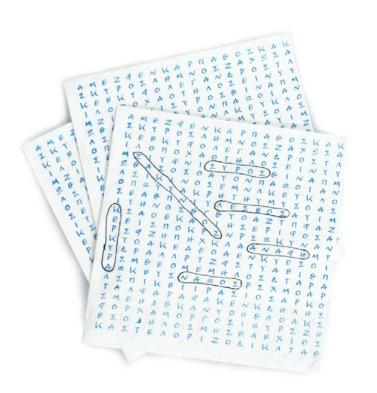

## Islands placemats

Wandering like a modern Odysseus among the secret islands that are hidden on the Placemats. 64 Greek islands (in Latin characters) are hidden horizontally, vertically & diagonally. Spot them all.

Set of 50 disposable paper placemats. 30 x 42 cm