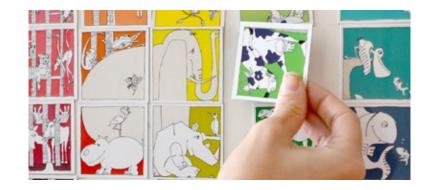

# Zoo fridge magnets

20 piece animal magnetic puzzle.

Printed magnetic sheet 25 x 20 cm 5 x 5 cm each piece