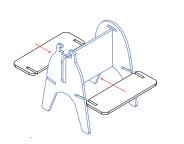

# Up-Side-Down lamp

The Up-Side-Down lamp's shape is influenced by the shape of its light bulb.

Plywood, 220V, E27 Light fixture, 4 watt warm white led filament bulb Choice of Blue, Yellow or Red 190 mm x 190 mm x 340 mm.