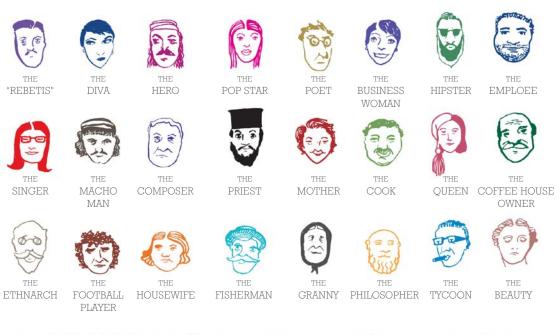

# The Greeks notebooks

12 pocket notebooks inspired by ordinary and not so ordinary Greek characters.

Each title translated in English on the back cover, and something relevant inside.

Sold separately or a set. 48 Blank pages 9 x 14 cm

Each Contact us for Prices

owner (10)

xildapos