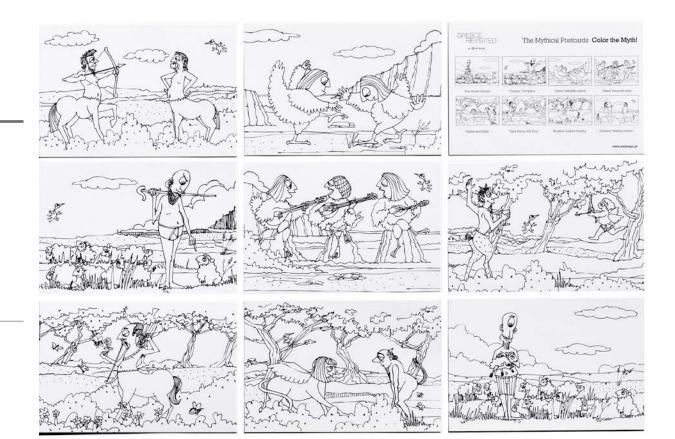

# Mythical postcards

Color the Myth! 8 postcards depicting scenes of Greek Mythological activities.

set of 8 postcards set of 6 color pencils included. 15X10 cm