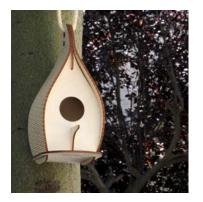

### Birdhouse

Birds can be everywhere!

Flat pack - self assembly 4mm plywood, 3d puzzle 17 cm x 12 cm x 29 cm.