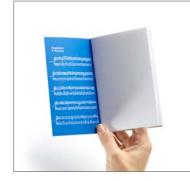

# The Greeks notebooks

12 pocket notebooks inspired by ordinary and not so ordinary Greek characters.

Each title translated in English on the back cover, and something relevant inside.

Sold separately or a set. 48 Blank pages 9 x 14 cm

Each Contact us for Prices

owner (10)

xildapos