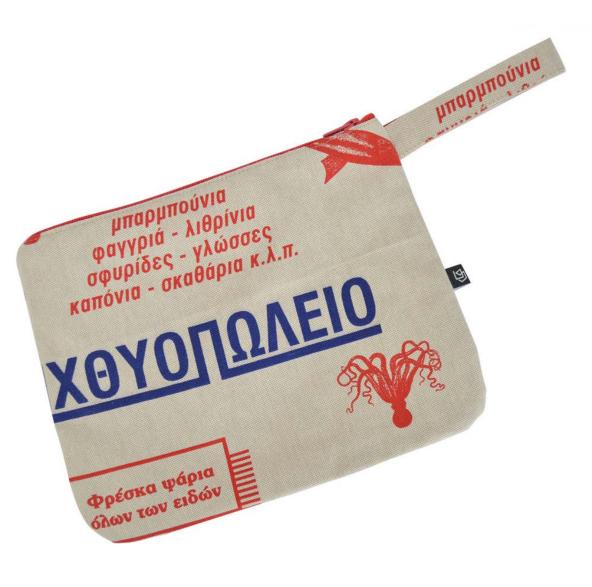

# Fishmarket bag

The Greek Fishmarket wrapping paper becomes a bag.

Screenprinted canvas 52 x 56 cm