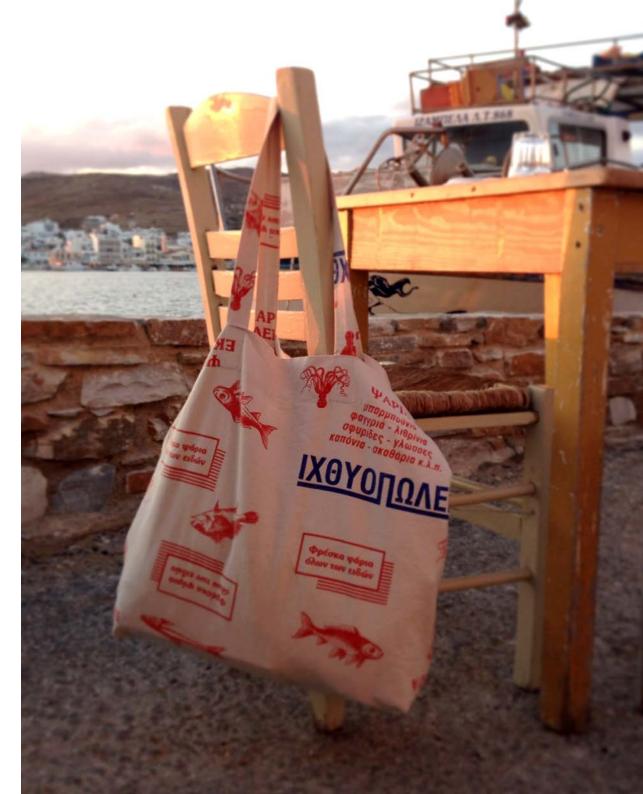

# Fishmarket bag

The Greek Fishmarket wrapping paper becomes a bag.

Screenprinted canvas 52 x 56 cm