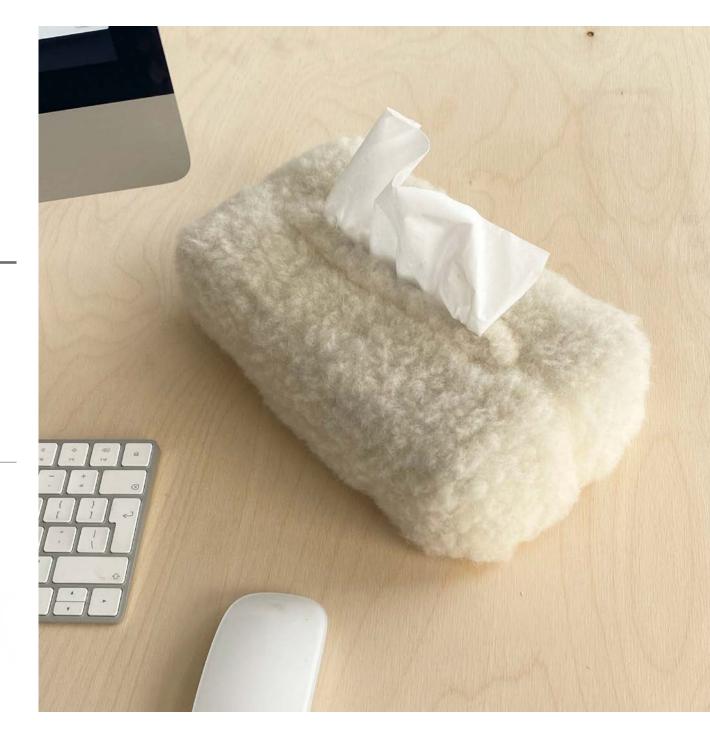

# Sheep Tissue Case

100% wool case for tissue boxes

holds 24 X 11.5 X 7 tissue box