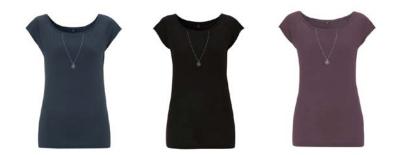

# I-charm t-shirt

Are you worried that people will give you the "evil eye" while wearing this fantastic t-shirt? Worry no more, a lucky charm is printed on it.

| Screen printed on women's t-shirt |
|-----------------------------------|
| Blue                              |
| Purple                            |
| Black                             |
| Women                             |
|                                   |