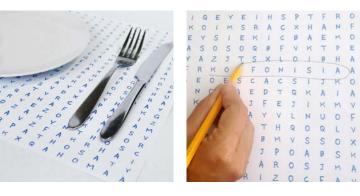

## Buffet placemats

Illustrated paper placemats

Set of 50 disposable paper placemats. 42 x 30 cm

## Islands placemats

Wandering like a modern Odysseus among the secret islands that are hidden on the Placemats. 64 Greek islands (in Latin characters) are hidden horizontally, vertically & diagonally. Spot them all.

Set of 50 disposable paper placemats. 30 x 42 cm