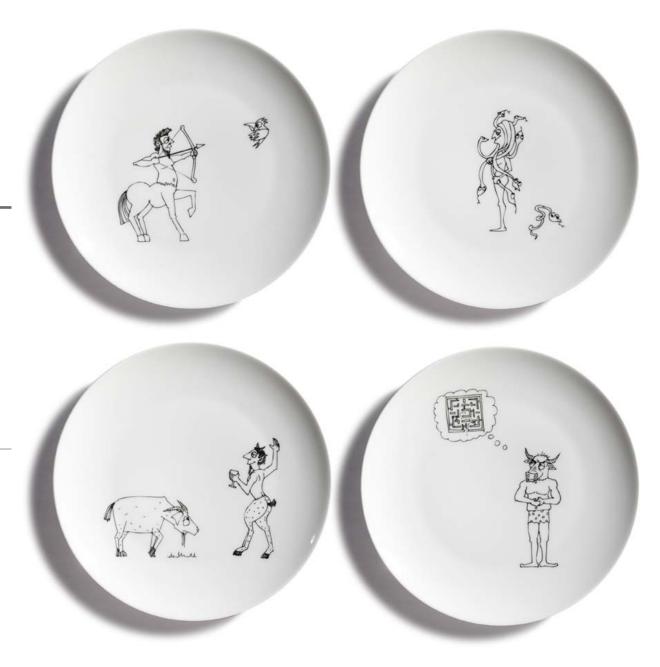

# Mythical Mugs

Large 500 ml mug

Sirens Singing Centaurs Training

Printed porcelain mug. Dish washer & microwave safe. Large mug: D 9 X 10 cm, 500ml

# Mythical small plates

Greek Mythological personas depicted in everyday activities.

The Hazardous Centaur The Careless Medusa The Tipsy Panas The Confused Minotaur

Printed porcelain plates Dish washer & microwave safe D 20.0 cm