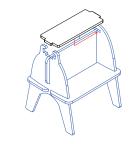

# Up-Side-Down lamp

The Up-Side-Down lamp's shape is influenced by the shape of its light bulb.

Plywood, 220V, E27 Light fixture, 4 watt warm white led filament bulb Choice of Blue, Yellow or Red 190 mm x 190 mm x 340 mm.