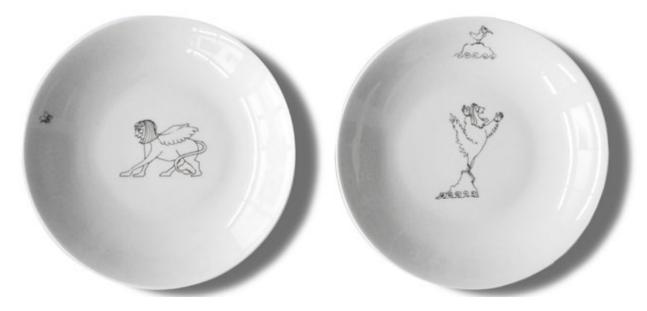

#### The Mythical platter

Greek Mythological personas depicted in everyday activities.

Printed porcelain platter Dish washer & microwave safe D 35 cm

# Mythical deep plates

Greek Mythological personas depicted in everyday activities.

Sphynx meets Sphynx The Untalented Siren The Amateur Eros The Starving Mermaid

Printed porcelain plates Dish washer & microwave safe D 22.0 cm Contact us for Prices