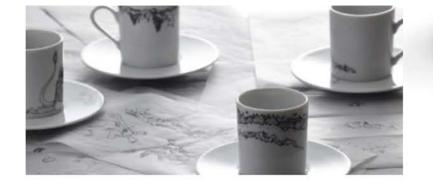

# Mythical espresso

Greek Mythological personas depicted in everyday activities.

Set of 2 Printed porcelain. Dish washer & microwave safe. Cup : D 5.30 cm, H 6 cm Plate : D 11,70 cm