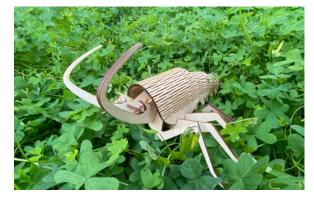

## Donkey Head

An homage to the Greek donkey: they were traditionally used for many types of work, including agriculture and transportation.

Wall mounted. Small: 4mm plywood, 3d puzzle self assembly 23 x 18 x 36 cm, when assembled Large: 15mm plywood, 50 x 26 x 72 cm, pre-assembled