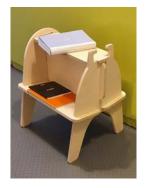

# Up-Side-Down lamp

The Up-Side-Down lamp's shape is influenced by the shape of its light bulb.

Plywood, 220V, E27 Light fixture, 4 watt warm white led filament bulb Choice of Blue, Yellow or Red 190 mm x 190 mm x 340 mm.