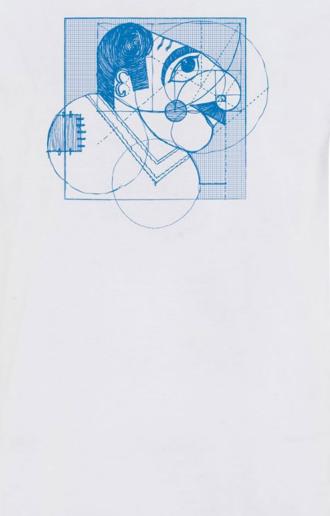

# Beauty is Mathematics

Karagiozis is a shadow puppet and fictional character of Greek folklore. Karagiozis and the golden section.

Screen printed on t-shirt White Light Grey Unisex