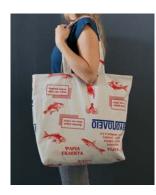

# Fishmarket bag

The Greek Fishmarket wrapping paper becomes a bag.

Screenprinted canvas 52 x 56 cm