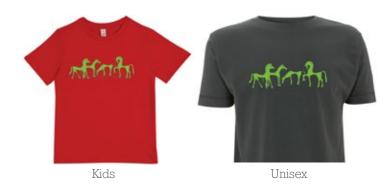

#### Green Horses

"Prassein aloga" in ancient Greek means acting irrationally. Sounds like "green horses".

Screen printed on t-shirt Dark Grey - Adults Red - Kids (3-6 yrs / 5-6 yrs / 9-10 yrs)

Contact us for Prices