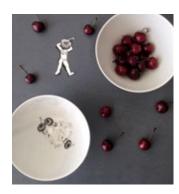

# Olive-pit Pit

The two vessel olive bowl keeps the pits hidden.

High quality ceramic D 16 x 10,50 cm