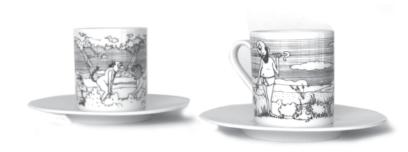

# Mythical espresso

Greek Mythological personas depicted in everyday activities.

Set of 2 Printed porcelain. Dish washer & microwave safe. Cup : D 5.30 cm, H 6 cm Plate : D 11,70 cm

# Mythical Mugs

Large 500 ml mug

Sirens Singing Centaurs Training

Printed porcelain mug. Dish washer & microwave safe. Large mug: D 9 X 10 cm, 500ml