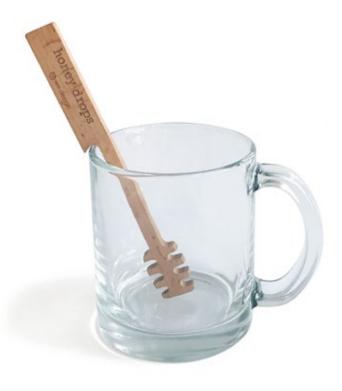

## Honey Drops

Honey serving spoon.

#### beech wood $2 \times 15 \times 0.5 \text{ cm}$