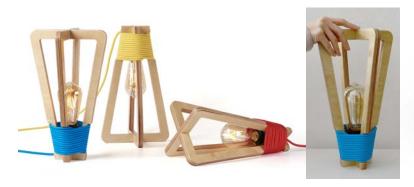

# Up-Side-Down lamp

The Up-Side-Down lamp's shape is influenced by the shape of its light bulb.

Plywood, 220V, E27 Light fixture, 4 watt warm white led filament bulb Choice of Blue, Yellow or Red 190 mm x 190 mm x 340 mm.