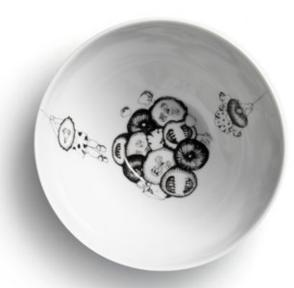

#### The Mythical platter

Greek Mythological personas depicted in everyday activities.

Printed porcelain platter Dish washer & microwave safe D 35 cm